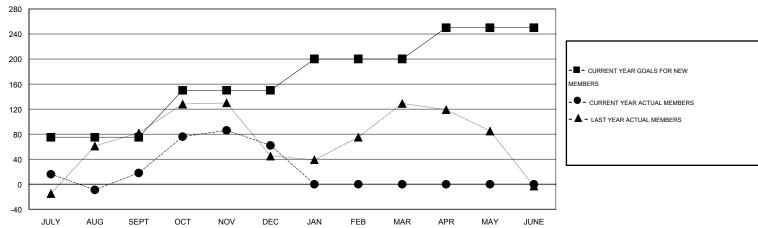

## GOALS AND ACTUAL MEMBERS CUMULATIVE

| DROPPED CLUBS: 1 |     | 35 CLUBS OF 54 ADDED 1 OR MORE        | GENDER DISTRIBUTION  |                |     |
|------------------|-----|---------------------------------------|----------------------|----------------|-----|
|                  |     | NEW MEMBERS                           | MALE                 | 1,275 (81.52%) |     |
|                  |     |                                       | FEMALE               | 289 (18.48%)   |     |
| DROPPED MEMBERS  |     |                                       |                      |                |     |
| DECEASED         | 1   | CHOK HERE FOR HEALTH                  |                      |                |     |
| CLUB CANCELLED   | 28  | CLICK HERE FOR HEALTH ASSESSMENT DATA | FAMILY UNIT MEMBERS  |                | 380 |
| OTHER            | 74  |                                       | HEAD OF HOUSEHOLD    |                | 173 |
| TOTAL            | 103 |                                       | NON-HEAD OF HOUSEHOL | .D             | 207 |